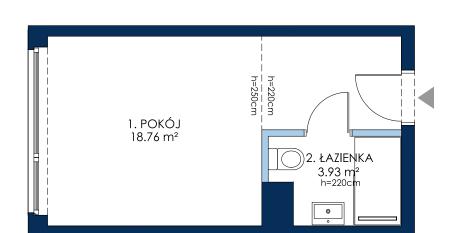

## LOKAL A6.46

Budynek Powierzchnia\* 22,69m<sup>2</sup> Pokoje Piętro II Kondygnacja Strona świata Zach

## ZESTAWIENIE POWIERZCHNI:

| 1. Pokój    | 18,76 m <sup>2</sup> |
|-------------|----------------------|
| 2. Łazienka | 3,93 m <sup>2</sup>  |

ŚCIANKI DZIAŁOWE NADAJĄCE SIĘ DO DEMONTAŻU

NADPROŻE OKIENNE

Wysokość od wykończonej posadzki do spodu parapetu brak podanej wysokości oznacza stolarkę doprowadzoną bezpośrednio do posadzki

\*Powierzchnia apartamentu zgodnie z normą PN-ISO 9836:1997; do powierzchni Wiczono także elementy nadające się do demontażu - takie, jak ścianki działowe. Ze względu na trwające prace projektowe powierzchnie oraz lokalizacje przyborów sanitarnych mogą ulec zmianie.